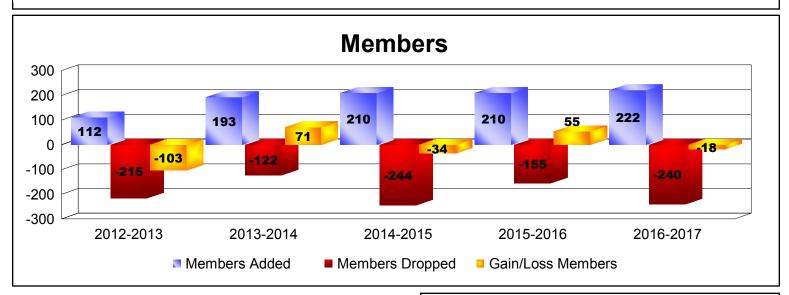

-5 -6

| Year                                                  | New<br>Clubs | Dropped<br>Clubs | Gain/<br>Loss<br>Clubs | New<br>Members | Charter<br>Members | Reinstate<br>Members | Transfer<br>Members | Total<br>Member<br>Added | Total<br>Members<br>Dropped | Gain/<br>Loss<br>Members |
|-------------------------------------------------------|--------------|------------------|------------------------|----------------|--------------------|----------------------|---------------------|--------------------------|-----------------------------|--------------------------|
| 2012-2013                                             | 0            | -6               | -6                     | 100            | 0                  | 7                    | 5                   | 112                      | -215                        | -103                     |
| 2013-2014                                             | 2            | 0                | 2                      | 131            | 56                 | 5                    | 1                   | 193                      | -122                        | 71                       |
| 2014-2015                                             | 2            | -6               | -4                     | 126            | 77                 | 1                    | 6                   | 210                      | -244                        | -34                      |
| 2015-2016                                             | 2            | -1               | 1                      | 132            | 62                 | 12                   | 4                   | 210                      | -155                        | 55                       |
| 2016-2017                                             | 2            | -4               | -2                     | 146            | 58                 | 7                    | 11                  | 222                      | -240                        | -18                      |
| Average                                               | 2            | -3               | -2                     | 127            | 51                 | 6                    | 5                   | 189                      | -195                        | -6                       |
| Clubs                                                 |              |                  |                        |                |                    |                      |                     |                          |                             |                          |
| $ \begin{array}{cccccccccccccccccccccccccccccccccccc$ |              |                  |                        |                |                    |                      |                     |                          |                             |                          |