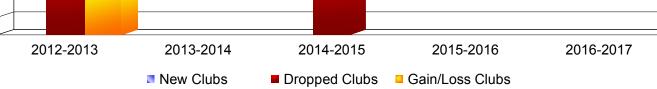

-5 -6

| Year                                                  | New<br>Clubs | Dropped<br>Clubs | Gain/<br>Loss<br>Clubs | New<br>Members | Charter<br>Members | Reinstate<br>Members | Transfer<br>Members | Total<br>Member<br>Added | Total<br>Members<br>Dropped | Gain/<br>Loss<br>Members |
|-------------------------------------------------------|--------------|------------------|------------------------|----------------|--------------------|----------------------|---------------------|--------------------------|-----------------------------|--------------------------|
| 2012-2013                                             | 0            | -6               | -6                     | 100            | 0                  | 7                    | 5                   | 112                      | -215                        | -103                     |
| 2013-2014                                             | 2            | 0                | 2                      | 131            | 56                 | 5                    | 1                   | 193                      | -122                        | 71                       |
| 2014-2015                                             | 2            | -6               | -4                     | 126            | 77                 | 1                    | 6                   | 210                      | -244                        | -34                      |
| 2015-2016                                             | 2            | -1               | 1                      | 132            | 62                 | 12                   | 4                   | 210                      | -155                        | 55                       |
| 2016-2017                                             | 2            | -4               | -2                     | 146            | 58                 | 7                    | 11                  | 222                      | -240                        | -18                      |
| Average                                               | 2            | -3               | -2                     | 127            | 51                 | 6                    | 5                   | 189                      | -195                        | -6                       |
| Clubs                                                 |              |                  |                        |                |                    |                      |                     |                          |                             |                          |
| $ \begin{array}{cccccccccccccccccccccccccccccccccccc$ |              |                  |                        |                |                    |                      |                     |                          |                             |                          |